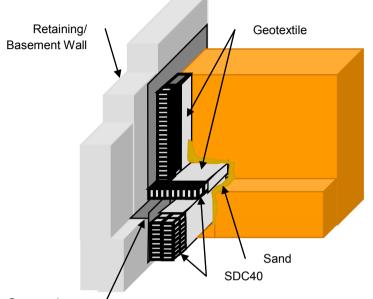

Flexi-Drain®

# Structural Drainage Cell

A Proven solution for sub-surface drainage









## Horizontal Drainage (Roof Top Garden)



## Horizontal Drainage (Planter Box)





#### Advantages :

- Excellent water discharge capacity
- Superior bearing capacity to withstand the mechanical stress during and after installation
- Minimum soil depth required
- Easy & Fast Installation
- Minimum irrigation of water



Vertical Drainage (Retaining Wall/ Basement Wall)



Geomembrane

## Vertical Drainage (U Drain Weephole)





Advantages :

- Efficient water collection through vertical interface
- High compressive strength easily withstand soil and structural movement
- Superior drainage capacity eliminates the need for gravel as backfill
- Easy & Fast Installation

Flexi-Drain Structural Drainage Cell



## Applications

- Vertical
  - Sports Field
  - Retaining Walls
  - Bridge abutments
  - Tunnels
  - Road Edge
  - Landscaping
  - Landfills
  - Golf Courses

- Horizontal
  - Sports Field
  - Golf Courses
  - Paving
  - Roadways
  - Planter boxes
  - Green roofs
  - Landscaping

## **Specifications**

- Dimension: 400 x 300 x 30mm
- Compressive Strength:
  > 100 tonne/ m<sup>2</sup>
- Discharge Capacity: 5,500cm<sup>3</sup>/ sec @ i=1.0

## Advantage