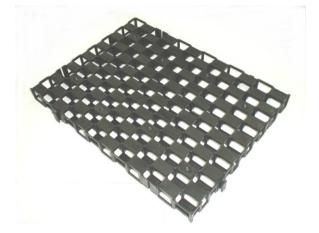

Flexi-Drain Structural Drainage Cell

## **Specifications**

- Dimension: 400 x 300 x 30mm
- Compressive Strength:
  > 100 tonne/ m<sup>2</sup>
- Discharge Capacity: 5,500cm<sup>3</sup>/ sec @ i=1.0