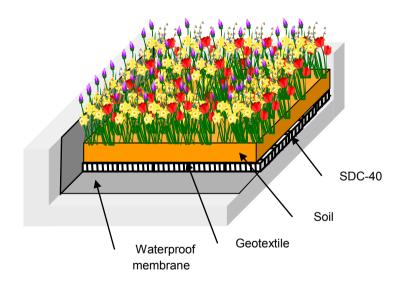

## Horizontal Drainage (Planter Box)

#### Advantages :

- Excellent water discharge capacity
- Superior bearing capacity to withstand the mechanical stress during and after installation
- Minimum soil depth required
- Easy & Fast Installation
- Minimum irrigation of water