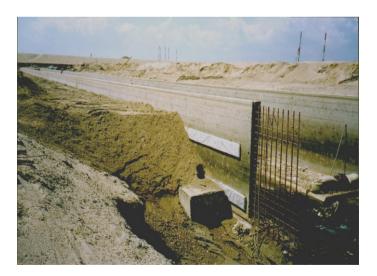

Vertical Drainage (Retaining Wall/ Basement Wall)

Geomembrane

## Vertical Drainage (U Drain Weephole)

Advantages :

- Efficient water collection through vertical interface
- High compressive strength easily withstand soil and structural movement
- Superior drainage capacity eliminates the need for gravel as backfill
- Easy & Fast Installation