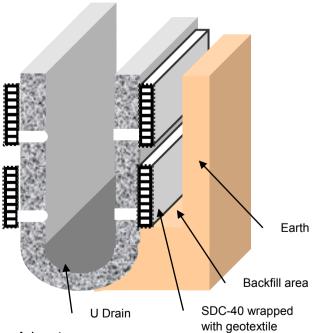

## Vertical Drainage (U Drain Weephole)

Advantages :

- Efficient water collection through vertical interface
- High compressive strength easily withstand soil and structural movement
- Superior drainage capacity eliminates the need for gravel as backfill
- Easy & Fast Installation