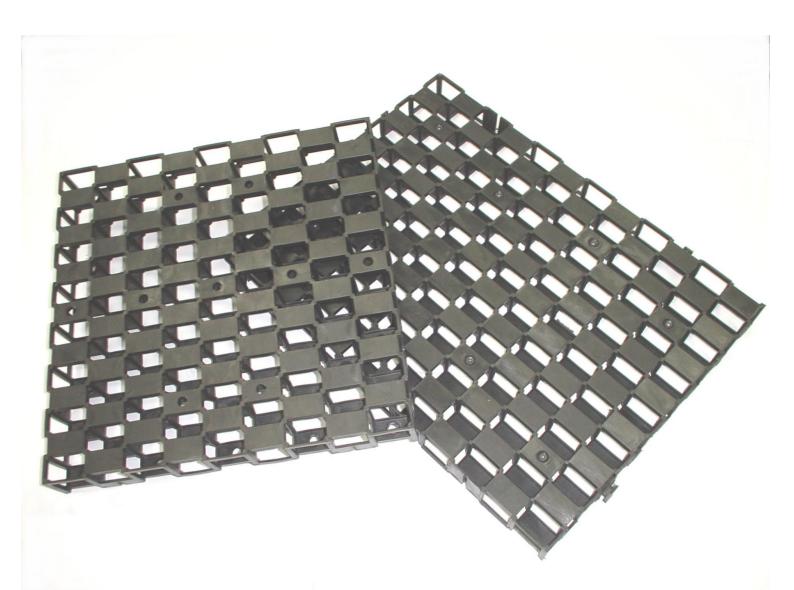

Flexi-Drain Structural Drainage Cell

## **Specifications**

- Dimension: 400 x 300 x 30mm
- Compressive Strength:
  > 100 tonne/ m<sup>2</sup>
- Discharge Capacity: 5,500cm<sup>3</sup>/ sec @ i=1.0