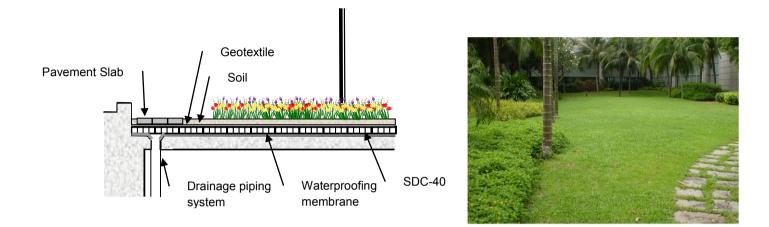

## Horizontal Drainage (Roof Top Garden)

#### Advantages :

- Excellent water discharge capacity
- Superior bearing capacity to withstand the mechanical stress during and after installation
- Minimum soil depth required
- Easy & Fast Installation
- Minimum irrigation of water